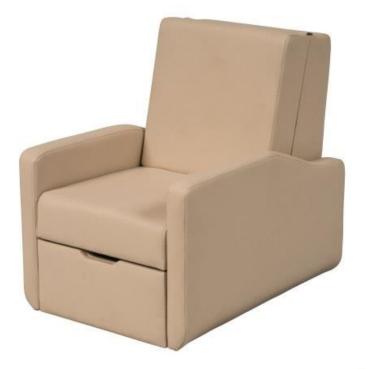

## **Attendant Couch**

The strongest support comes from family and loved ones. For a sincere support, a warm welcome is required. Here it is a helpful host to make attendants feel comfy. This was our driving force to design MS 1953 Attendant Couch to satisfy attendants with excellent comfort, robust structure and smooth transformation from couch to bed.