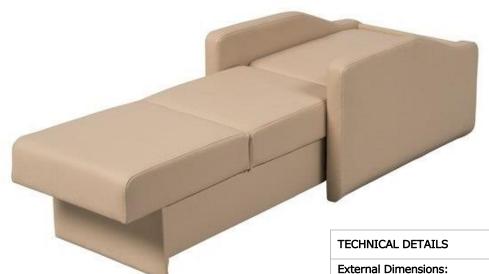

## **Attendant Couch**

The strongest support comes from family and loved ones. For a sincere support, a warm welcome is required. Here it is a helpful host to make attendants feel comfy. This was our driving force to design MS 1953 Attendant Couch to satisfy attendants with excellent comfort, robust structure and smooth transformation from couch to bed.

Optional: Fabric Coated Surface

Height:

Weight:

Bed Surface Dimensions:
Seat Surface Height:

Mattress Thickness:

Safe Working Load:

Mattress Density:

## MESPA HEALTHCARE PRODUCTS INC.

75x101cm

86cm 75x189cm

58cm

12cm

140kg 36kg

28kg/m<sup>3</sup>